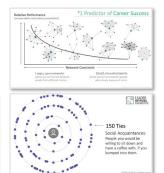

#### Cohort Statistical Breakdowns

Detailed statistics for each cohort are available to Certified Trainers and can be incorporated into the presentation or as information for coaching sessions.

How **open or closed** are their networks?

10% - Somewhat Closed

**27%** - Closed

12% - Open

10% - Very Open

5% - Too Open

What **boundaries** are they spanning?

41% - Demographic

10% - Geographic

**27%** - Horizontal

12% - Vertical

10% - Stakeholder

What **resources** are available to them?

36% - Assistance

**10%** - Energy

**27%** - Support

12% - Friendship

10% - Sponsorship

**5%** - Innovation

27% - Development

**27%** - Purpose