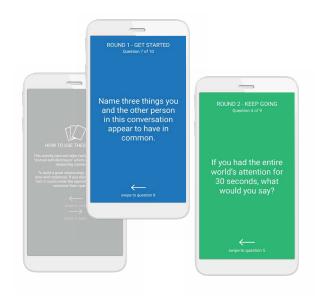

#### Detailed Presentation and FAQ Reference

Which includes research, statistics, talking-points and information about professional networks and the LND.

LND Certified Trainers get access to our Question Card mobile app. This activity helps facilitate the process of "mutual self-disclosure" which is the accelerator to deepening connections.