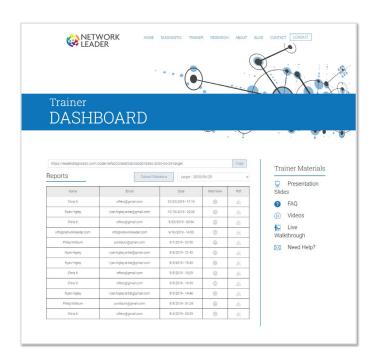

# The LND Trainer Dashboard gives easy access to:

- Reports
- Cohort Statistics
- Cohort Details
- Trainer Materials

The team at Network Leader is here to help you with any questions you have about how to deliver or debrief the Leader Network Diagnostic.